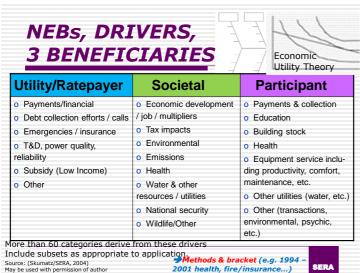

# **NEBS PRIORITY** RESEARCH

- ☐ Greatest progress beyond "lists" (SERA)
  - Utility
  - Societal
  - Participant
- ☐ Needs more work / gaps (SERA)
  - Utility
  - Society
  - Participant
  - Overall

Source: Skumatz / SERA research May be used with permission of author