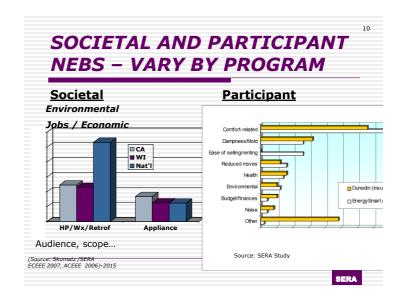

### Residential Examples

| Relative |                                                                                                                          |                                                                                                                                                                                                                                                                                                                                                                                                                                                                                                           |
|----------|--------------------------------------------------------------------------------------------------------------------------|-----------------------------------------------------------------------------------------------------------------------------------------------------------------------------------------------------------------------------------------------------------------------------------------------------------------------------------------------------------------------------------------------------------------------------------------------------------------------------------------------------------|
| NEB      | Positive NEBs                                                                                                            | Negative                                                                                                                                                                                                                                                                                                                                                                                                                                                                                                  |
|          | Comfort, Sale, Green,                                                                                                    |                                                                                                                                                                                                                                                                                                                                                                                                                                                                                                           |
| <100%    | Years, Other                                                                                                             | Few                                                                                                                                                                                                                                                                                                                                                                                                                                                                                                       |
| <<100%   | similar                                                                                                                  | Few                                                                                                                                                                                                                                                                                                                                                                                                                                                                                                       |
| >>100%   | similar                                                                                                                  | Few                                                                                                                                                                                                                                                                                                                                                                                                                                                                                                       |
| >>100%   | similar                                                                                                                  | Few                                                                                                                                                                                                                                                                                                                                                                                                                                                                                                       |
| >100%    | similar                                                                                                                  | Few                                                                                                                                                                                                                                                                                                                                                                                                                                                                                                       |
| range    | Green, Light, Satisf, Life                                                                                               | Quality                                                                                                                                                                                                                                                                                                                                                                                                                                                                                                   |
|          | Green, Water,                                                                                                            |                                                                                                                                                                                                                                                                                                                                                                                                                                                                                                           |
| <100%    | Performance, varies                                                                                                      | Varies                                                                                                                                                                                                                                                                                                                                                                                                                                                                                                    |
| <<100%   | Noise, comfort, control                                                                                                  |                                                                                                                                                                                                                                                                                                                                                                                                                                                                                                           |
| <<100%   | Comfort, health, control                                                                                                 |                                                                                                                                                                                                                                                                                                                                                                                                                                                                                                           |
| <<100%   | Green, control                                                                                                           |                                                                                                                                                                                                                                                                                                                                                                                                                                                                                                           |
|          | <pre>NEB &lt;100% &lt;&lt;100% &gt;&gt;100% &gt;&gt;100% &gt;&gt;100%  &gt;100% &lt;100% &lt;&lt;100% &lt;&lt;100%</pre> | NEB Positive NEBs Comfort, Sale, Green, Years, Other <>100% Years, Other <>100% similar >>100% similar >>100% similar >>100% similar  >100% Similar  Green, Light, Satisf, Life Green, Water,  <100% Performance, varies  <100% Osiose, comfort, control <100% Comfort, health, control |

| ١                  |              | <u>commercial Examples</u> |                                     |                 |  |  |
|--------------------|--------------|----------------------------|-------------------------------------|-----------------|--|--|
|                    | Com'l        | Relative                   |                                     |                 |  |  |
| Į                  | Program      | NEB                        |                                     |                 |  |  |
|                    | Туре         | Value                      | Positive NEBs                       | Negative        |  |  |
| Į                  | New          | Range                      | Comfort, Light, Tenant Satisf, Ops  |                 |  |  |
| Construction ~100% |              | ~100%                      | /Perf, Productivity, Green, Leasing |                 |  |  |
|                    | MF New       |                            | Operations/Perf, Green,             |                 |  |  |
|                    | Construction | Range                      | Lifetimes, Comfort                  |                 |  |  |
|                    |              |                            | Green, Operations,                  |                 |  |  |
| i                  | Technical    |                            | Performane, Lifetime,               | Maintenance,    |  |  |
| Assistance <100%   |              | <100%                      | Comfort, Safety                     | labor, lighting |  |  |
|                    |              |                            | Water, Performane, Safety,          |                 |  |  |
| Audit <<100        |              | <<100%                     | Light, Productivity                 |                 |  |  |
| Į                  |              |                            | Operational deficiencies,           |                 |  |  |
| Commission-        |              |                            | O&M knowledge, Comfort,             |                 |  |  |
| 1                  | ing          | C/sa ft.                   | Productivity                        | Scheduling      |  |  |

Ops, Lifetime, comfort, safety

Commercial Examples

Source: Skumatz Economic Research Associates research May be used with permission of author

→ Direct Implications for B/C