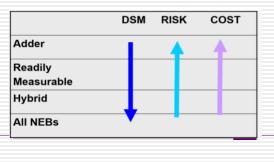

# HOW ACCURATELY TO MEASURE NEBS? TRADEOFFS

- ☐ <u>Tradeoffs</u> How much to improve tests? How accurately to estimate NEBs? Look at costs & benefits of NEB improvements
  - What <u>value range (low to high)</u> arises from reasonable cost measurement of important / biggest NEBs (evaluation budget)
  - Does inclusion of LOW vs. HIGH end of the RANGE change the decision or B/C conclusion?