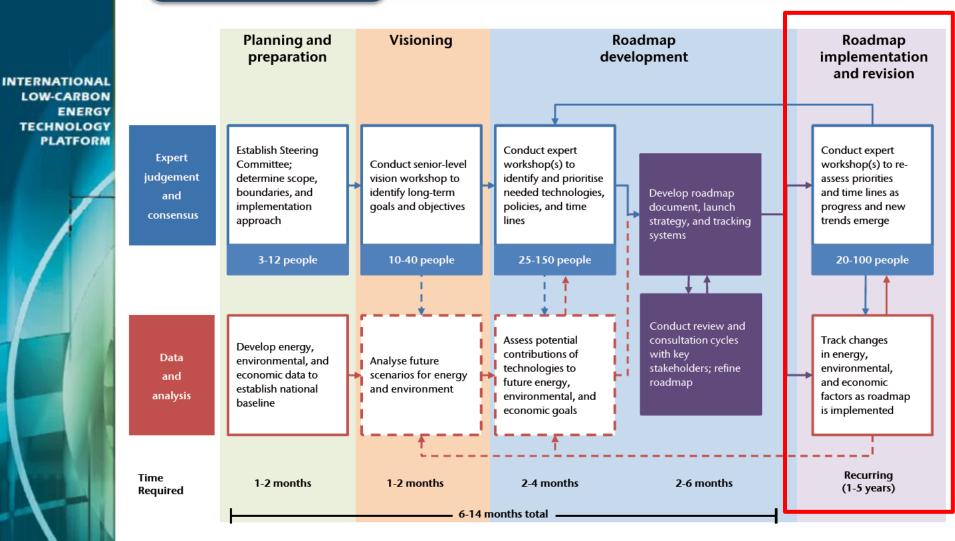

## How2Guides

 Develop technology specific guidance for national level policymakers on development and implementation of national technology strategy.

Note: Dotted lines indicate optional steps, based on analysis capabilities and resources.